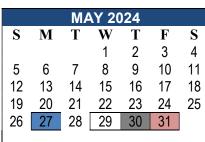

#### MAY 2024

- 27 Memorial Day Holiday 29
  - End of Fourth Nine Weeks Last Day of School
- 30 Graduation
- 30-31 Teacher Workday (8AM-3PM)